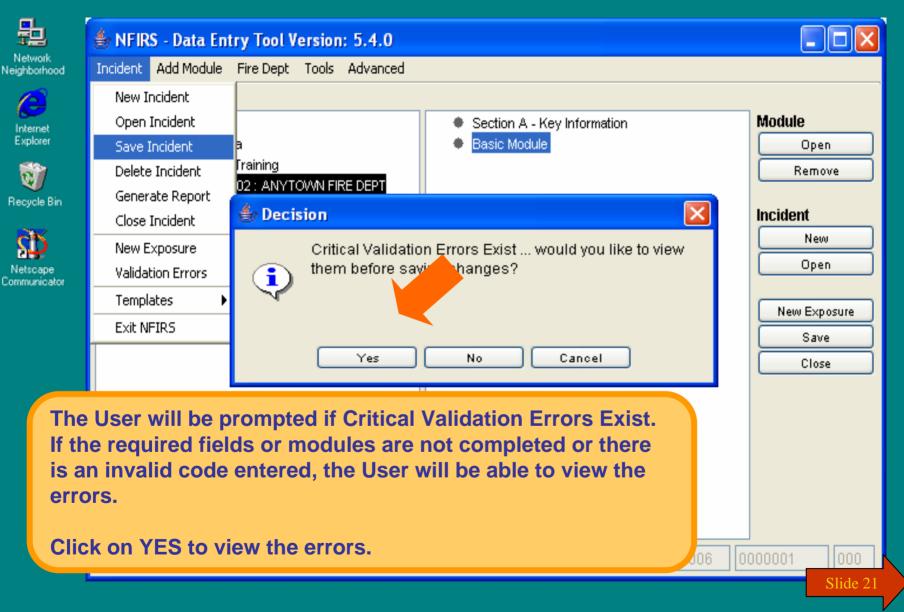

Recycle Bin

After login, you are at the MAIN screen of the NFIRS Data Entry Tool.

Explorer

Recycle Bin

To Enter your Department, Personnel and **Apparatus Information....** 