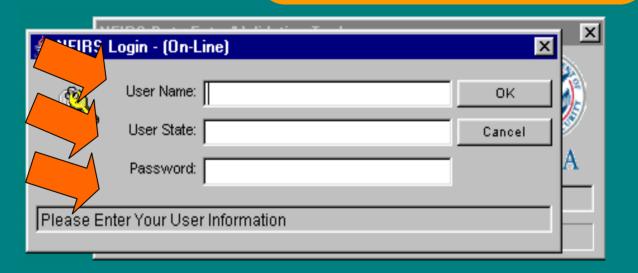

To start the NFIRS Data Entry Tool, go to the Windows Start Menu.

This is only a screen shot.

My Computer

Network Neighborhood

In the Login screen, enter your NFIRS account Username, State abbreviation and password. Click OK.