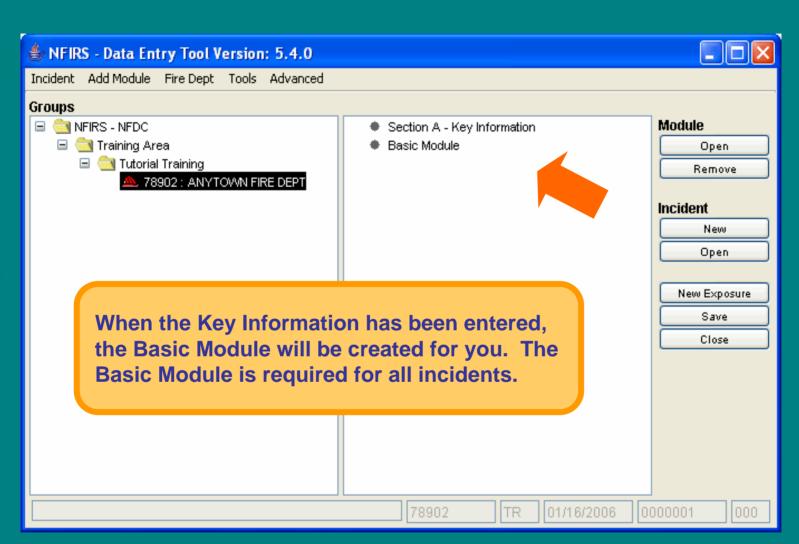

Recycle Bin

After login, you are at the MAIN screen of the NFIRS Data Entry Tool.

Explorer

Recycle Bin

To Enter your Department, Personnel and **Apparatus Information....** 