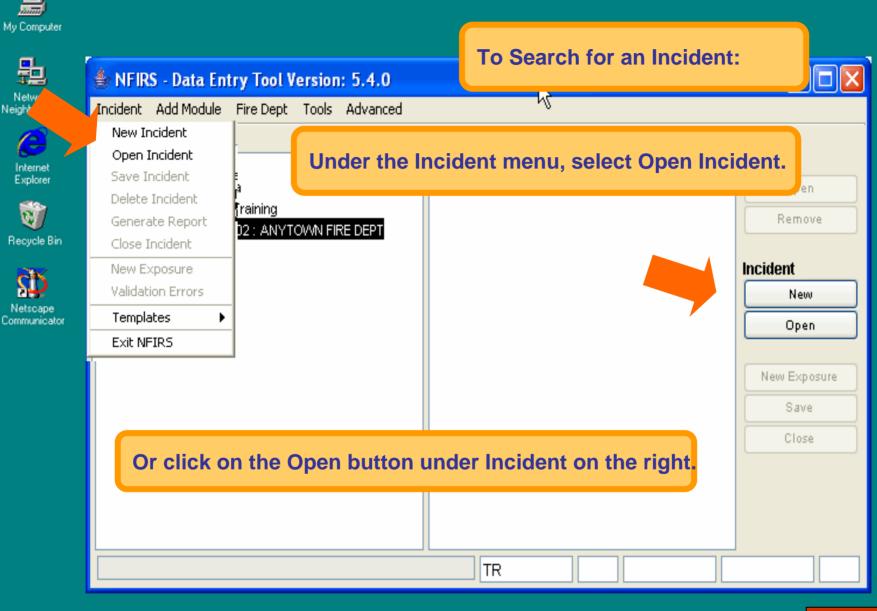

Recycle Bin

After login, you are at the MAIN screen of the NFIRS Data Entry Tool.

Explorer

Recycle Bin

To Enter your Department, Personnel and **Apparatus Information....** 