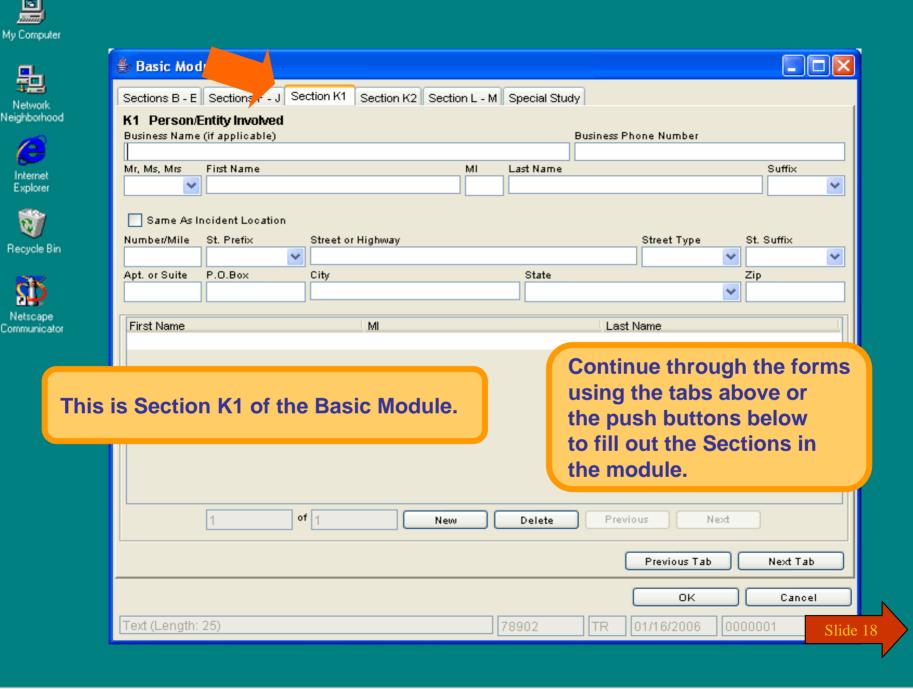

|                     |              |               |          |
|                      |                     |              | Previous Tab  | Next Tab |
| ntorina dociro       | d fields, click on  | Novt Tab     |               |          |
| itering desire       | u lielus, click oli | INCAL TAD.   | ОК            | Cancel   |
|                      |                     |              |               |          |
| Text (Length: 15)    |                     |              |               |          |





After













Internet Explorer



Recycle Bin





































Recycle Bin

Communicator





















Internet Explorer











































































Explorer



Recycle Bin



























My Computer



Network Neighborhood



Internet Explorer





























































Internet Explorer









































































Recycle Bin



























































































Neighborhood







## You have just completed **Chapter 2: Getting Started**

To view this Chapter again, click on the Begin button. To end this Tutorial, click on End.