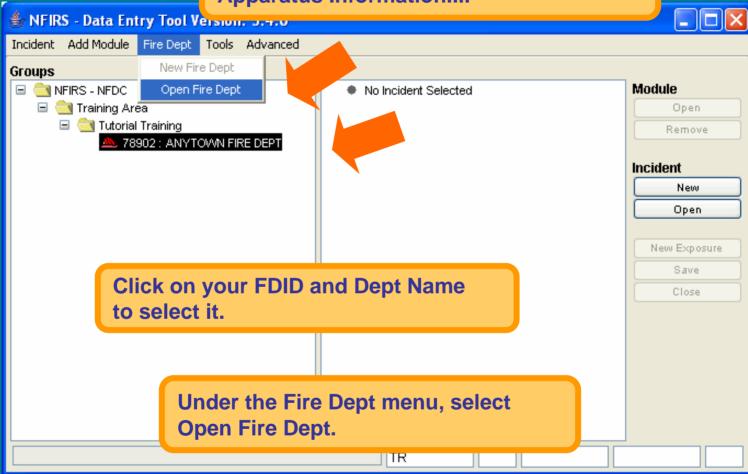

Recycle Bin

After login, you are at the MAIN screen of the NFIRS Data Entry Tool.

Explorer

Recycle Bin

To Enter your Department, Personnel and **Apparatus Information....** 

## **Enter your Department, Personnel and Apparatus Information.**

Netscape Communicator

| b Fire Department    |                     |              |               | X        |
|----------------------|---------------------|--------------|---------------|----------|
| Department Personnel | Apparatus           |              |               |          |
| First Name           |                     | MI Last Name |               | Suffix   |
|                      |                     |              |               |          |
| ID Number            | Position (          | or Rank      |               |          |
|                      |                     |              |               |          |
| Phone 1              | Phone 2             | Email        |               |          |
|                      |                     |              |               |          |
| Pers. ID             | First Name          | •            | Last Name     |          |
|                      |                     |              |               |          |
|                      |                     |              |               |          |
|                      |                     |              |               |          |
|                      |                     |              |               |          |
|                      |                     |              |               |          |
|                      |                     |              |               |          |
| 1                    | of 1                | New Delete   | Previous Next |          |
|                      |                     |              |               |          |
|                      |                     |              | Previous Tab  | Next Tab |
| ntorina dociro       | d fields, click on  | Novt Tab     |               |          |
| itering desire       | u lielus, click oli | INCAL TAD.   | ОК            | Cancel   |
|                      |                     |              |               |          |
| Text (Length: 15)    |                     |              |               |          |