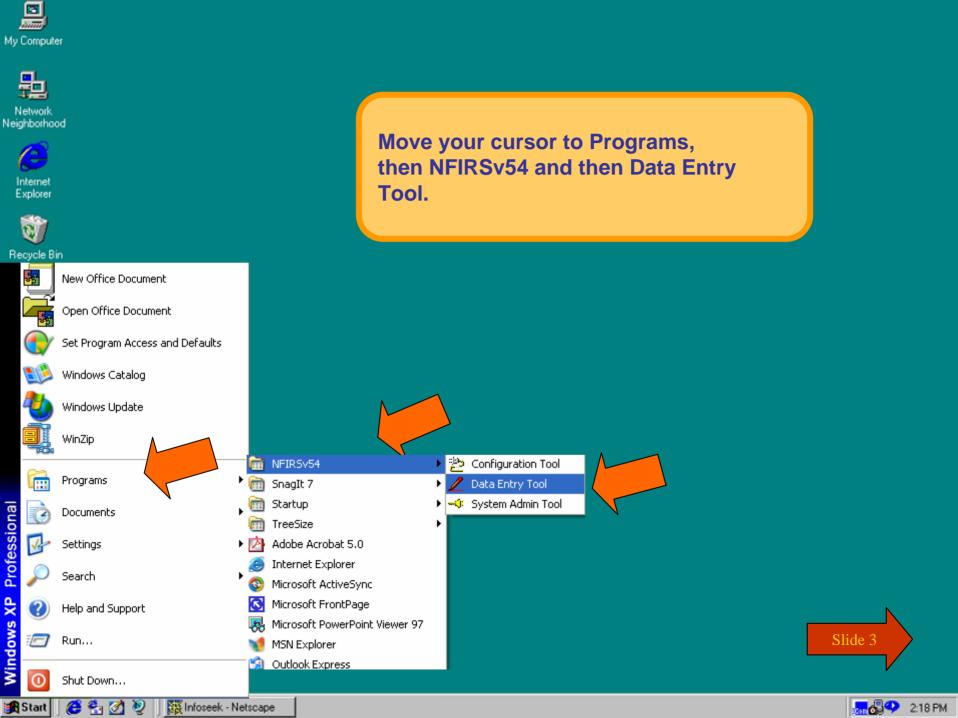

To start the NFIRS Data Entry Tool, go to the Windows Start Menu.

This is only a screen shot.

My Computer

Network Neighborhood

In the Login screen, enter your NFIRS account Username, State abbreviation and password. Click OK.