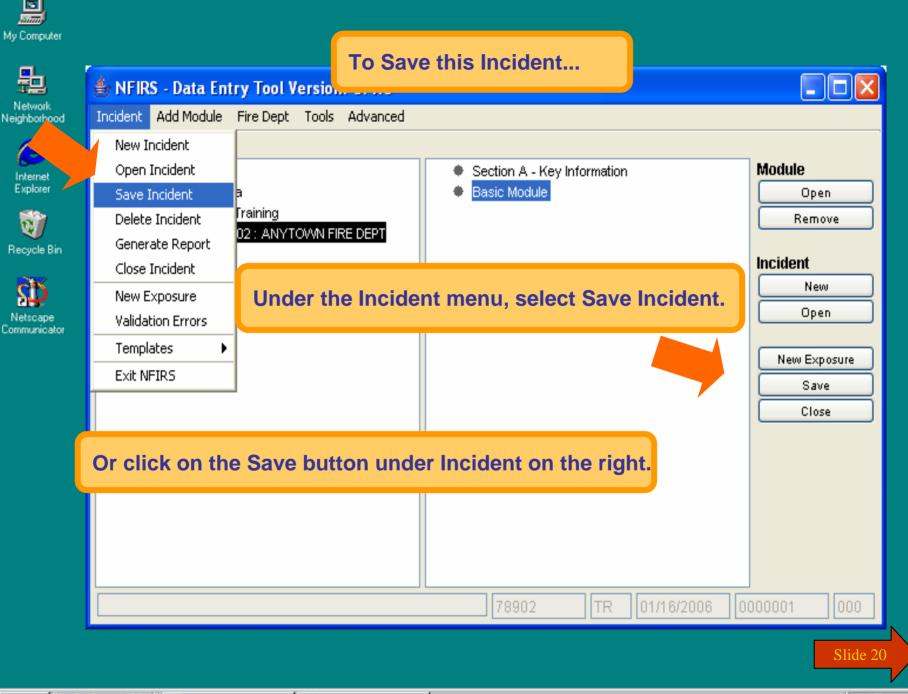

Recycle Bin

After login, you are at the MAIN screen of the NFIRS Data Entry Tool.

Explorer

Recycle Bin

To Enter your Department, Personnel and **Apparatus Information....** 