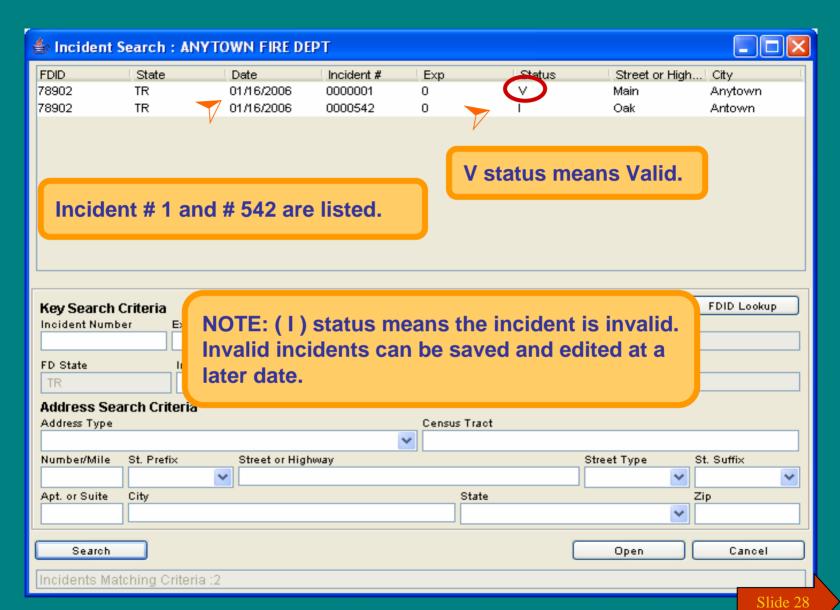

|
| itering desire       | u lielus, click oli | INCAL TAD.   | ОК            | Cancel   |
|                      |                     |              |               |          |
| Text (Length: 15)    |                     |              |               |          |





After













Internet Explorer



Recycle Bin





































Recycle Bin

Communicator





















Internet Explorer











































































Explorer



Recycle Bin



























My Computer



Network Neighborhood



Internet Explorer





























































Internet Explorer









































































Recycle Bin



























































































Neighborhood







## You have just completed **Chapter 2: Getting Started**

To view this Chapter again, click on the Begin button. To end this Tutorial, click on End.