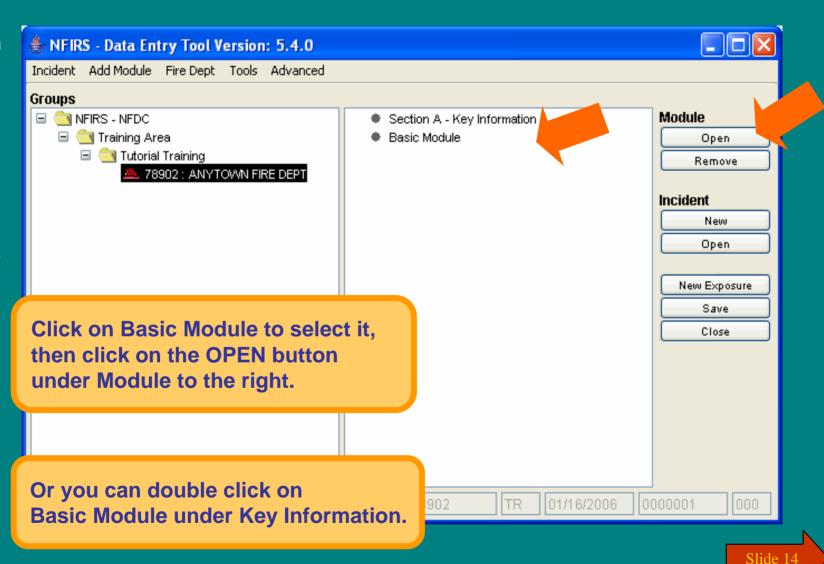

Recycle Bin

After login, you are at the MAIN screen of the NFIRS Data Entry Tool.

Explorer

Recycle Bin

To Enter your Department, Personnel and **Apparatus Information....** 

## **Enter your Department, Personnel and Apparatus Information.**

Netscape Communicator

| b Fire Department    |                     |              |               | X        |
|----------------------|---------------------|--------------|---------------|----------|
| Department Personnel | Apparatus           |              |               |          |
| First Name           |                     | MI Last Name |               | Suffix   |
|                      |                     |              |               |          |
| ID Number            | Position (          | or Rank      |               |          |
|                      |                     |              |               |          |
| Phone 1              | Phone 2             | Email        |               |          |
|                      |                     |              |               |          |
| Pers. ID             | First Name          | •            | Last Name     |          |
|                      |                     |              |               |          |
|                      |                     |              |               |          |
|                      |                     |              |               |          |
|                      |                     |              |               |          |
|                      |                     |              |               |          |
|                      |                     |              |               |          |
| 1                    | of 1                | New Delete   | Previous Next |          |
|                      |                     |              |               |          |
|                      |                     |              | Previous Tab  | Next Tab |
| ntorina dociro       | d fields, click on  | Novt Tab     |               |          |
| itering desire       | u lielus, click oli | INCAL TAD.   | ОК            | Cancel   |
|                      |                     |              |               |          |
| Text (Length: 15)    |                     |              |               |          |