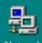

Recycle Bin

After login, you are at the MAIN screen of the NFIRS Data Entry Tool.

Explorer

Recycle Bin

To Enter your Department, Personnel and **Apparatus Information....** 