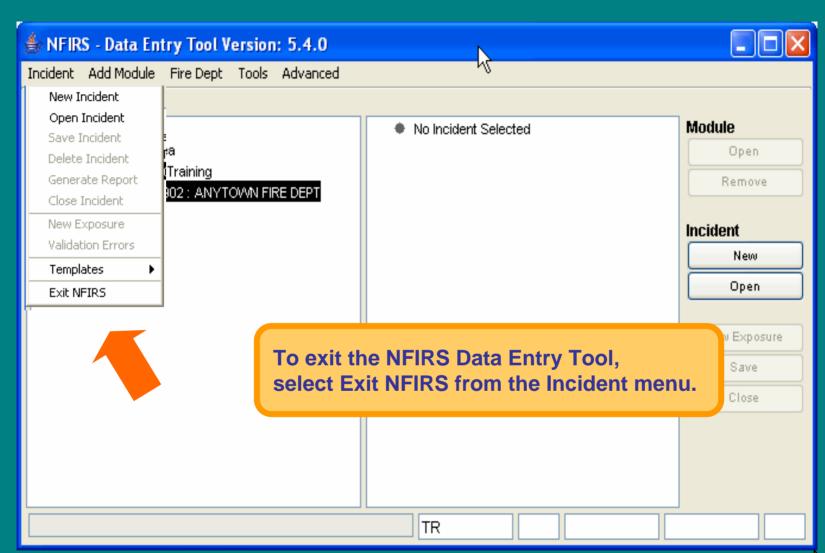

Recycle Bin

After login, you are at the MAIN screen of the NFIRS Data Entry Tool.

Explorer

Recycle Bin

To Enter your Department, Personnel and **Apparatus Information....** 