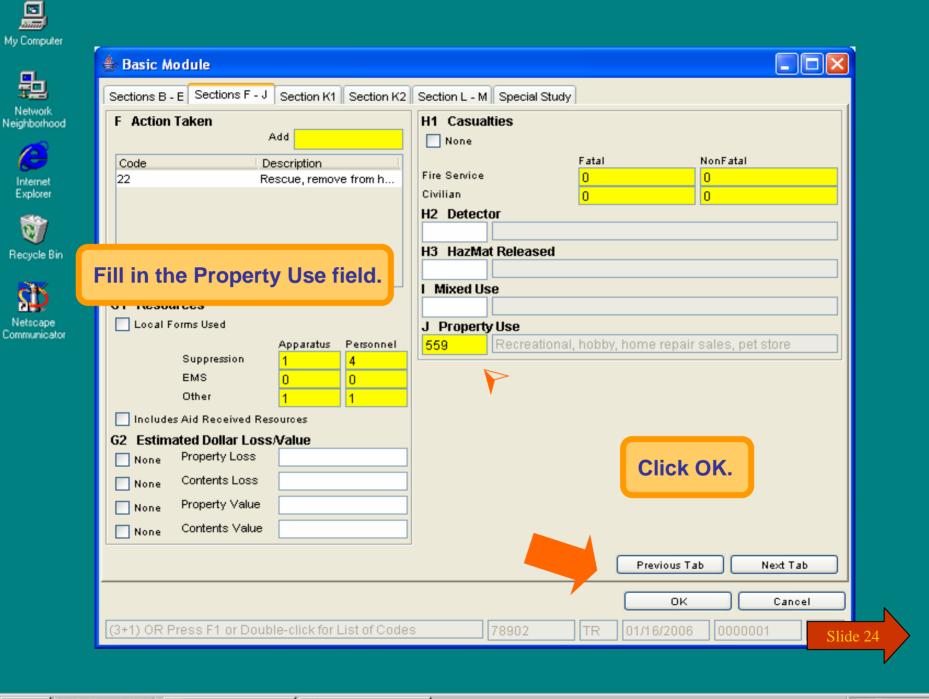

## **Enter your Department, Personnel and Apparatus Information.**

Netscape Communicator

| b Fire Department    |                     |              |               | X        |
|----------------------|---------------------|--------------|---------------|----------|
| Department Personnel | Apparatus           |              |               |          |
| First Name           |                     | MI Last Name |               | Suffix   |
|                      |                     |              |               |          |
| ID Number            | Position (          | or Rank      |               |          |
|                      |                     |              |               |          |
| Phone 1              | Phone 2             | Email        |               |          |
|                      |                     |              |               |          |
| Pers. ID             | First Name          | •            | Last Name     |          |
|                      |                     |              |               |          |
|                      |                     |              |               |          |
|                      |                     |              |               |          |
|                      |                     |              |               |          |
|                      |                     |              |               |          |
|                      |                     |              |               |          |
| 1                    | of 1                | New Delete   | Previous Next |          |
|                      |                     |              |               |          |
|                      |                     |              | Previous Tab  | Next Tab |
| ntorina dociro       | d fields, click on  | Novt Tab     |               |          |
| itering desire       | u lielus, click oli | INCAL TAD.   | ОК            | Cancel   |
|                      |                     |              |               |          |
| Text (Length: 15)    |                     |              |               |          |