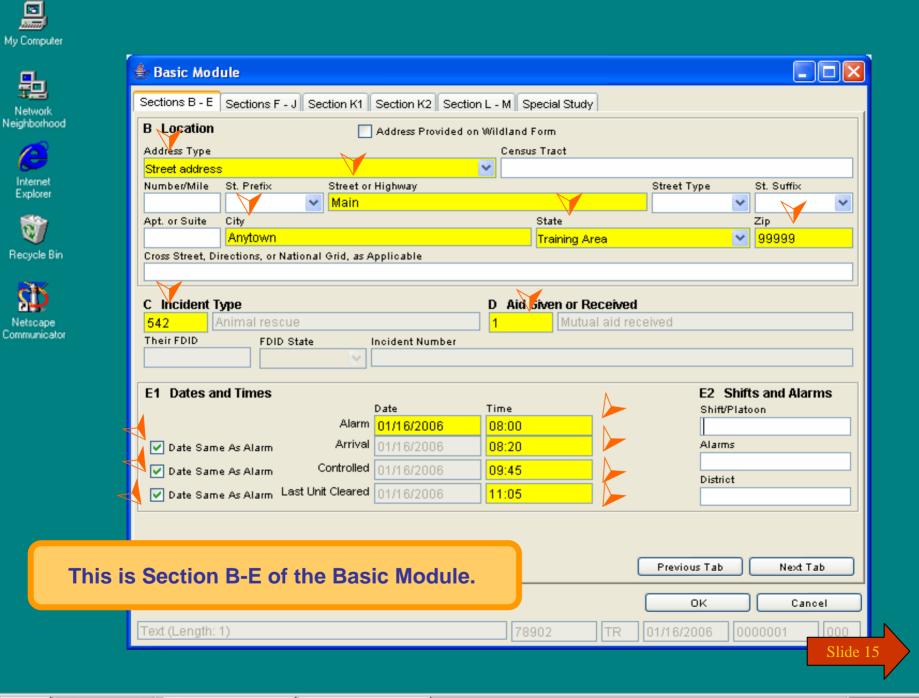

## **Enter your Department, Personnel and Apparatus Information.**

Netscape Communicator

| b Fire Department    |                     |              |               | X        |
|----------------------|---------------------|--------------|---------------|----------|
| Department Personnel | Apparatus           |              |               |          |
| First Name           |                     | MI Last Name |               | Suffix   |
|                      |                     |              |               |          |
| ID Number            | Position (          | or Rank      |               |          |
|                      |                     |              |               |          |
| Phone 1              | Phone 2             | Email        |               |          |
|                      |                     |              |               |          |
| Pers. ID             | First Name          | •            | Last Name     |          |
|                      |                     |              |               |          |
|                      |                     |              |               |          |
|                      |                     |              |               |          |
|                      |                     |              |               |          |
|                      |                     |              |               |          |
|                      |                     |              |               |          |
| 1                    | of 1                | New Delete   | Previous Next |          |
|                      |                     |              |               |          |
|                      |                     |              | Previous Tab  | Next Tab |
| ntorina dociro       | d fields, click on  | Novt Tab     |               |          |
| itering desire       | u lielus, click oli | INCAL TAD.   | ОК            | Cancel   |
|                      |                     |              |               |          |
| Text (Length: 15)    |                     |              |               |          |