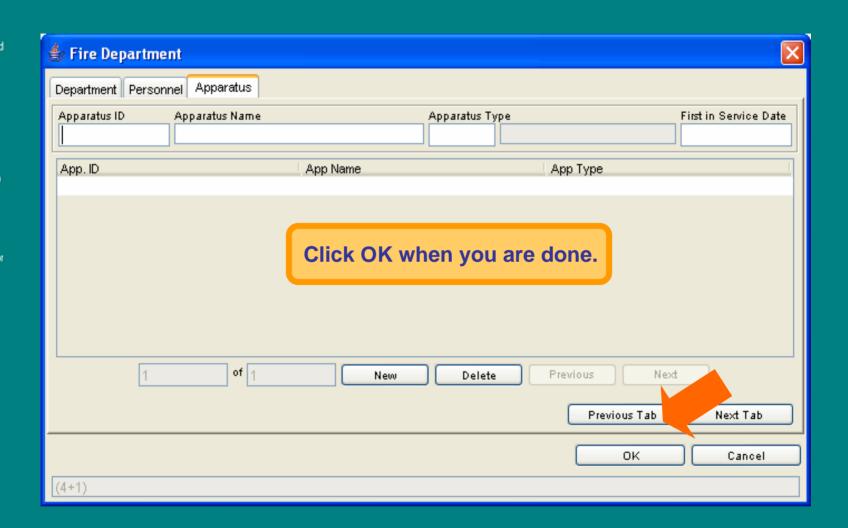

## **Enter your Department, Personnel and Apparatus Information.**

Netscape Communicator

| b Fire Department    |                     |              |               | X        |
|----------------------|---------------------|--------------|---------------|----------|
| Department Personnel | Apparatus           |              |               |          |
| First Name           |                     | MI Last Name |               | Suffix   |
|                      |                     |              |               |          |
| ID Number            | Position (          | or Rank      |               |          |
|                      |                     |              |               |          |
| Phone 1              | Phone 2             | Email        |               |          |
|                      |                     |              |               |          |
| Pers. ID             | First Name          | •            | Last Name     |          |
|                      |                     |              |               |          |
|                      |                     |              |               |          |
|                      |                     |              |               |          |
|                      |                     |              |               |          |
|                      |                     |              |               |          |
|                      |                     |              |               |          |
| 1                    | of 1                | New Delete   | Previous Next |          |
|                      |                     |              |               |          |
|                      |                     |              | Previous Tab  | Next Tab |
| ntorina dociro       | d fields, click on  | Novt Tab     |               |          |
| itering desire       | u lielus, click oli | INCAL TAD.   | ОК            | Cancel   |
|                      |                     |              |               |          |
| Text (Length: 15)    |                     |              |               |          |