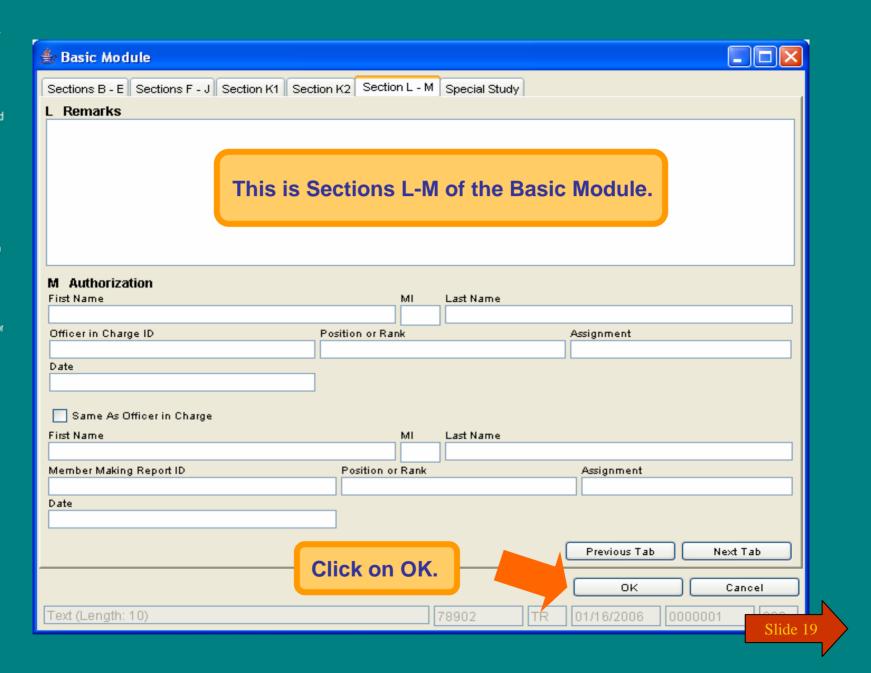

|
|                      |                     |              | Previous Tab  | Next Tab |
| ntorina dociro       | d fields, click on  | Novt Tab     |               |          |
| itering desire       | u lielus, click oli | INCAL TAD.   | ОК            | Cancel   |
|                      |                     |              |               |          |
| Text (Length: 15)    |                     |              |               |          |





After













Internet Explorer



Recycle Bin





































Recycle Bin

Communicator





















Internet Explorer











































































Explorer



Recycle Bin



























My Computer



Network Neighborhood



Internet Explorer





























































Internet Explorer









































































Recycle Bin



























































































Neighborhood







## You have just completed **Chapter 2: Getting Started**

To view this Chapter again, click on the Begin button. To end this Tutorial, click on End.