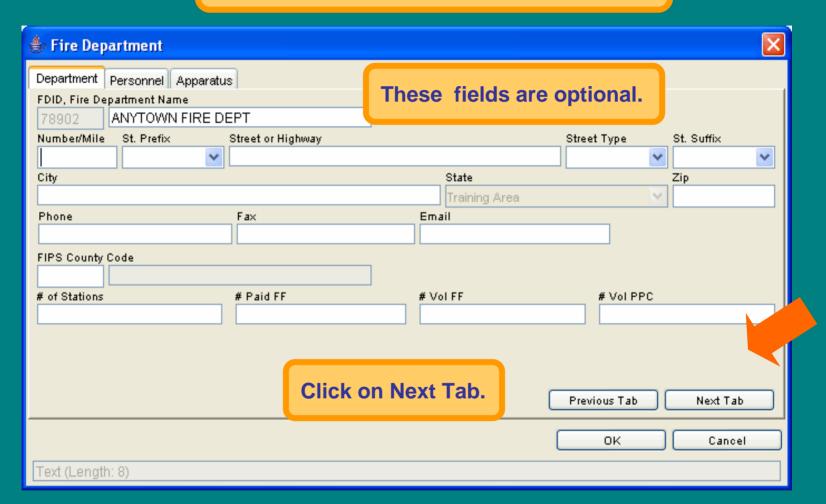

Recycle Bin

After login, you are at the MAIN screen of the NFIRS Data Entry Tool.

Explorer

Recycle Bin

To Enter your Department, Personnel and **Apparatus Information....** 

## **Enter your Department, Personnel and Apparatus Information.**

Netscape Communicator

| b Fire Department    |                     |              |               | X        |
|----------------------|---------------------|--------------|---------------|----------|
| Department Personnel | Apparatus           |              |               |          |
| First Name           |                     | MI Last Name |               | Suffix   |
|                      |                     |              |               |          |
| ID Number            | Position (          | or Rank      |               |          |
|                      |                     |              |               |          |
| Phone 1              | Phone 2             | Email        |               |          |
|                      |                     |              |               |          |
| Pers. ID             | First Name          | •            | Last Name     |          |
|                      |                     |              |               |          |
|                      |                     |              |               |          |
|                      |                     |              |               |          |
|                      |                     |              |               |          |
|                      |                     |              |               |          |
|                      |                     |              |               |          |
| 1                    | of 1                | New Delete   | Previous Next |          |
|                      |                     |              |               |          |
|                      |                     |              | Previous Tab  | Next Tab |
| ntorina dociro       | d fields, click on  | Novt Tab     |               |          |
| itering desire       | u lielus, click oli | INCAL TAD.   | ОК            | Cancel   |
|                      |                     |              |               |          |
| Text (Length: 15)    |                     |              |               |          |