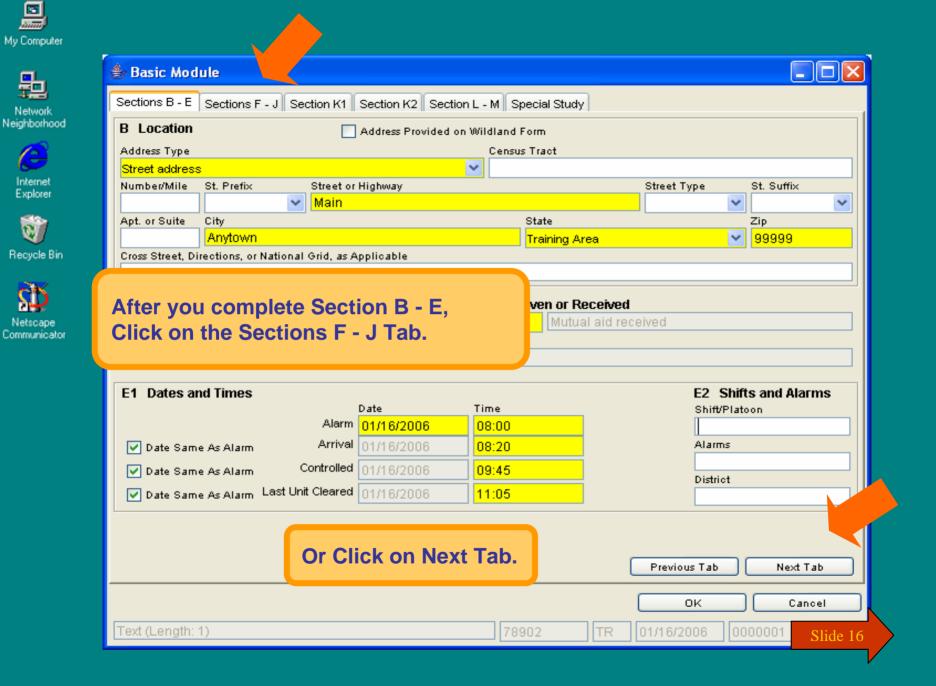

## **Enter your Department, Personnel and Apparatus Information.**

Netscape Communicator

| b Fire Department    |                     |              |               | X        |
|----------------------|---------------------|--------------|---------------|----------|
| Department Personnel | Apparatus           |              |               |          |
| First Name           |                     | MI Last Name |               | Suffix   |
|                      |                     |              |               |          |
| ID Number            | Position (          | or Rank      |               |          |
|                      |                     |              |               |          |
| Phone 1              | Phone 2             | Email        |               |          |
|                      |                     |              |               |          |
| Pers. ID             | First Name          | •            | Last Name     |          |
|                      |                     |              |               |          |
|                      |                     |              |               |          |
|                      |                     |              |               |          |
|                      |                     |              |               |          |
|                      |                     |              |               |          |
|                      |                     |              |               |          |
| 1                    | of 1                | New Delete   | Previous Next |          |
|                      |                     |              |               |          |
|                      |                     |              | Previous Tab  | Next Tab |
| ntorina dociro       | d fields, click on  | Novt Tab     |               |          |
| itering desire       | u lielus, click oli | INCAL TAD.   | ОК            | Cancel   |
|                      |                     |              |               |          |
| Text (Length: 15)    |                     |              |               |          |