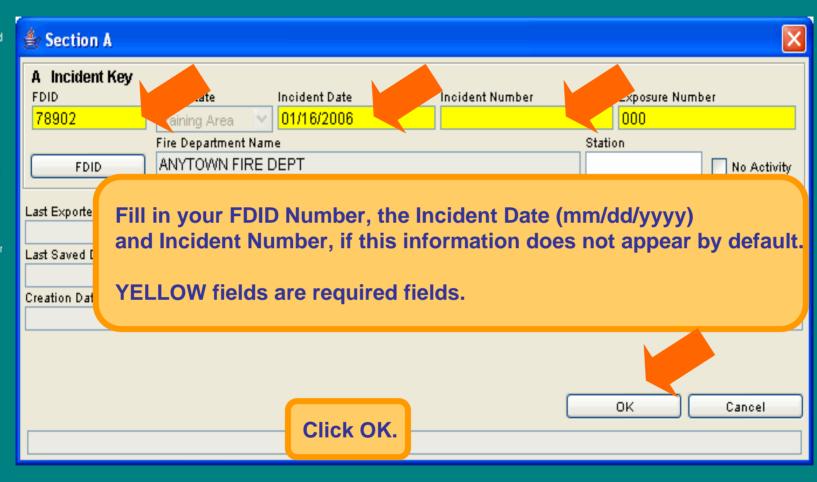

## **Enter your Department, Personnel and Apparatus Information.**

Netscape Communicator

| b Fire Department    |                     |              |               | X        |
|----------------------|---------------------|--------------|---------------|----------|
| Department Personnel | Apparatus           |              |               |          |
| First Name           |                     | MI Last Name |               | Suffix   |
|                      |                     |              |               |          |
| ID Number            | Position (          | or Rank      |               |          |
|                      |                     |              |               |          |
| Phone 1              | Phone 2             | Email        |               |          |
|                      |                     |              |               |          |
| Pers. ID             | First Name          | •            | Last Name     |          |
|                      |                     |              |               |          |
|                      |                     |              |               |          |
|                      |                     |              |               |          |
|                      |                     |              |               |          |
|                      |                     |              |               |          |
|                      |                     |              |               |          |
| 1                    | of 1                | New Delete   | Previous Next |          |
|                      |                     |              |               |          |
|                      |                     |              | Previous Tab  | Next Tab |
| ntorina dociro       | d fields, click on  | Novt Tab     |               |          |
| itering desire       | u lielus, click oli | INCAL TAD.   | ОК            | Cancel   |
|                      |                     |              |               |          |
| Text (Length: 15)    |                     |              |               |          |