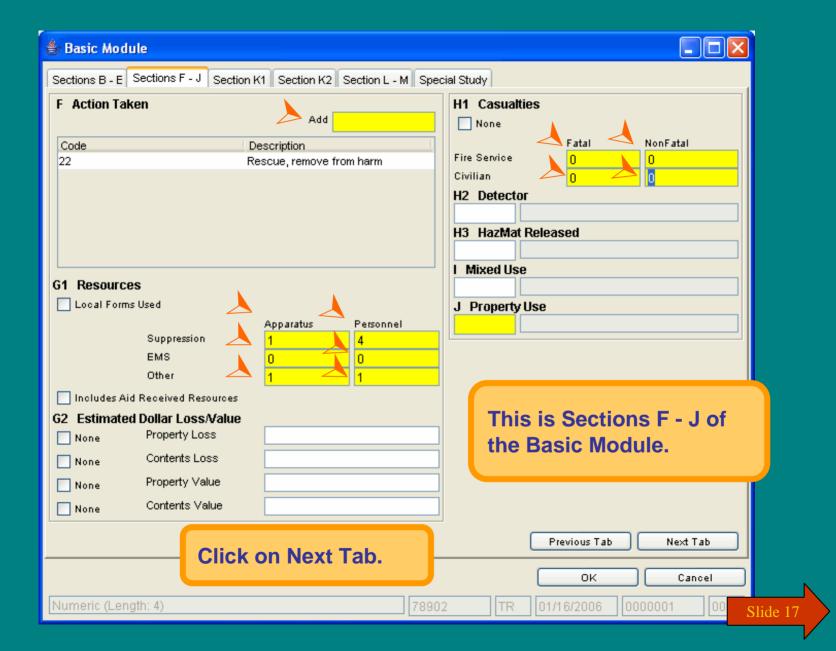

|
|                      |                     |              |               |          |
|                      |                     |              | Previous Tab  | Next Tab |
| ntorina dociro       | d fields, click on  | Novt Tab     |               |          |
| itering desire       | u lielus, click oli | INCAL TAD.   | ОК            | Cancel   |
|                      |                     |              |               |          |
| Text (Length: 15)    |                     |              |               |          |





After













Internet Explorer



Recycle Bin





































Recycle Bin

Communicator





















Internet Explorer











































































Explorer



Recycle Bin



























My Computer



Network Neighborhood



Internet Explorer





























































Internet Explorer









































































Recycle Bin



























































































Neighborhood







## You have just completed **Chapter 2: Getting Started**

To view this Chapter again, click on the Begin button. To end this Tutorial, click on End.