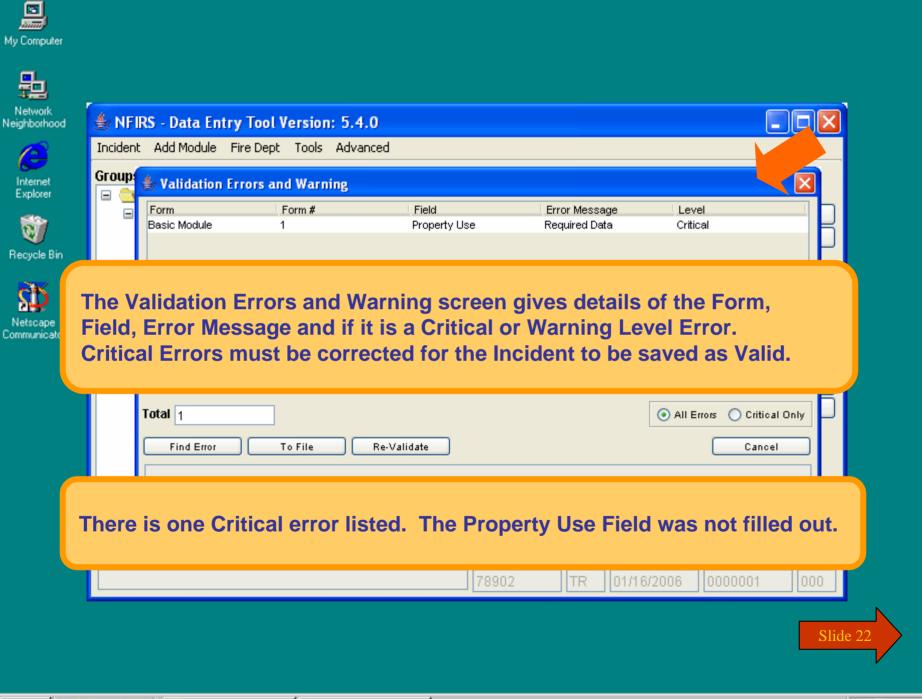

Recycle Bin

After login, you are at the MAIN screen of the NFIRS Data Entry Tool.

Explorer

Recycle Bin

To Enter your Department, Personnel and **Apparatus Information....** 