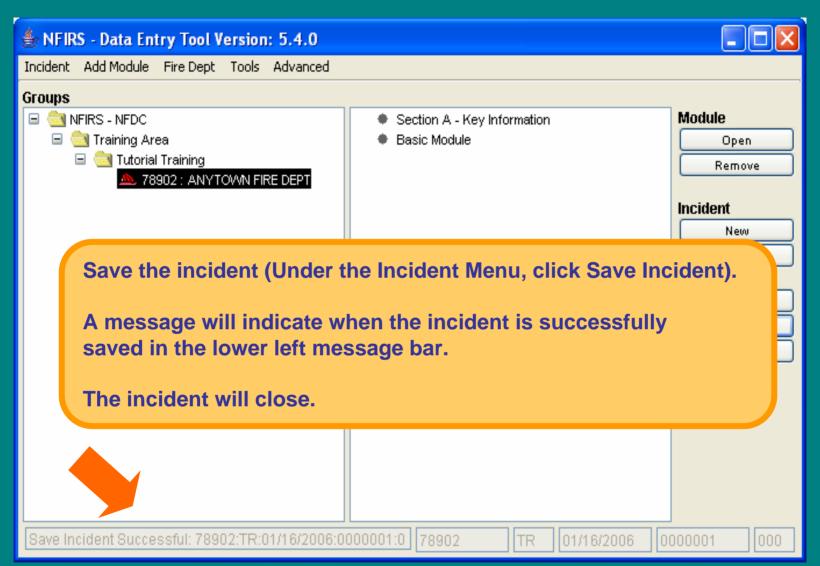

Recycle Bin

After login, you are at the MAIN screen of the NFIRS Data Entry Tool.

Explorer

Recycle Bin

To Enter your Department, Personnel and **Apparatus Information....** 