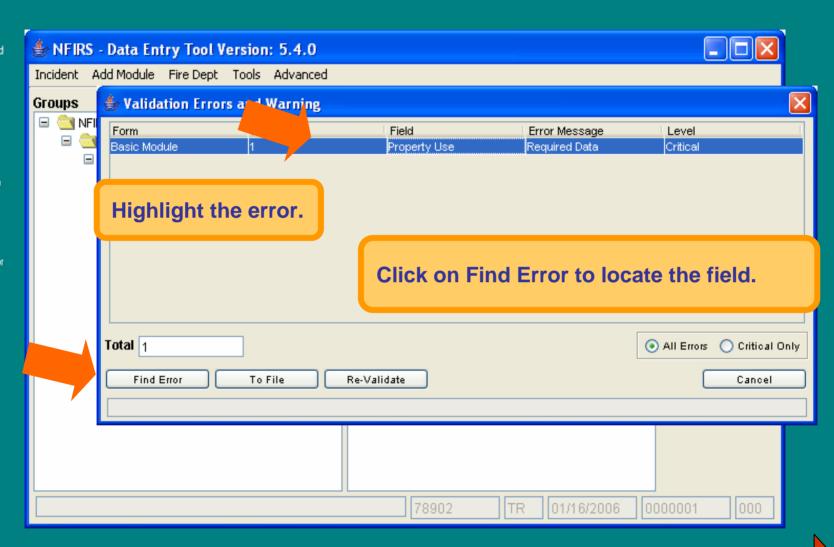

Recycle Bin

After login, you are at the MAIN screen of the NFIRS Data Entry Tool.

Explorer

Recycle Bin

To Enter your Department, Personnel and **Apparatus Information....** 