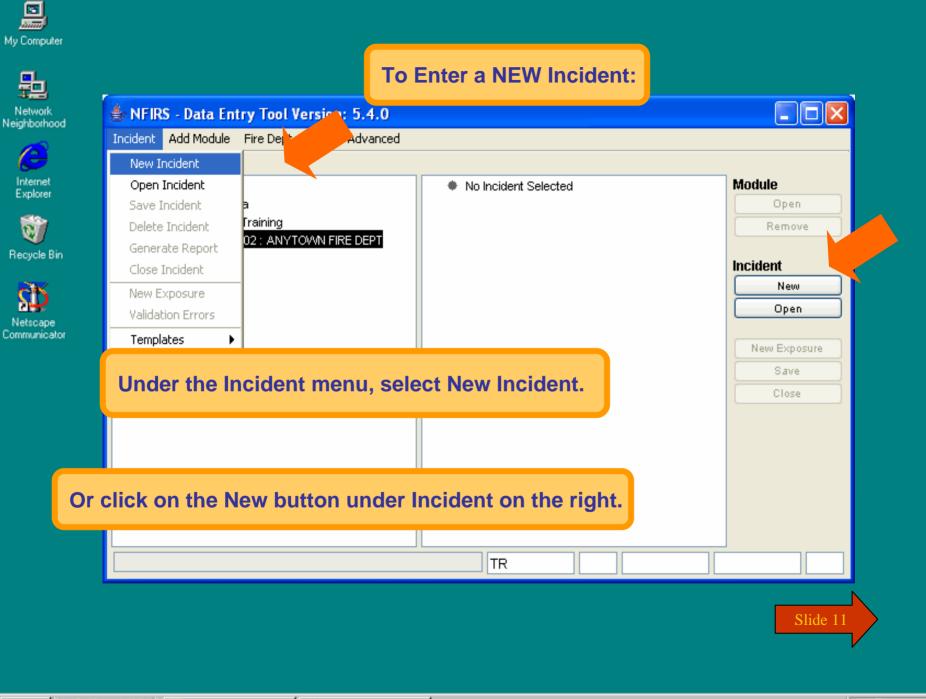

Recycle Bin

After login, you are at the MAIN screen of the NFIRS Data Entry Tool.

Explorer

Recycle Bin

To Enter your Department, Personnel and **Apparatus Information....** 