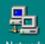

Recycle Bin

After login, you are at the MAIN screen of the NFIRS Data Entry Tool.

Explorer

Recycle Bin

To Enter your Department, Personnel and **Apparatus Information....** 